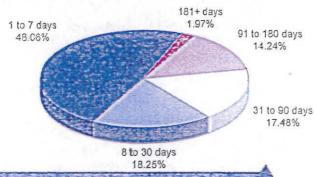

will remain so long as the labor market displays an elevated level of slack. However, the declining value of the dollar will be a source of upside inflation risk going forward. The baseline scenario continues to be that economic growth will remain tepid. While job growth should improve, the unemployment rate is likely to remain elevated through 2011 and core inflation will likely remain at the low end of the Fed's comfort zone for the next year.

This information is an excerpt from an economic report dated December 2010 provided to TexSTAR by JP Morgan Asset Management, Inc., the investment manager of the TexSTAR pool.

For more information about TexSTAR, please visit our web site at www.texstar.org.

## Information at a Clance

### Portfolio by Type of Investment As of December 31, 2010



Distribution of Participants by Type As of December 31, 2010



#### Historical Program Information Net Average Book Market Number of Value Value Month Rate Asset Value WAM (1)\* WAM (2)\* **Participants** 0.1713% \$5,593,134,506,98 \$ 5,593,670,681.79 Dec 10 1.000091 47 79 723 Nov 10 0.1883% 5,143,274,228.56 5,143,635,927.81 1.000070 52 81 721 Oct 10 0.2002% 5,024,200,466.22 5,024,647,553.30 1.000088 49 74 719 0.2113% 4,970,973,494.85 74 718 Sep 10 4,971,467,034.53 1.000099 47 0.2153% 4,898,435,591.73 4,899,135,875.31 1.000142 49 81 715 Aug 10 Jul 10 0.1992% 4,973,684,902.13 4,974,288,088.24 43 71 1.000117 712 Jun 10 0.1860% 5,156,538,488.97 5,157,298,475.17 1.000147 44 72 712 0.1838% 5,182,297,968.35 May 10 5,182,789,855.09 1.000094 47 74 711 Apr 10 0.1721% 5,339,490,225.82 5,339,710,4