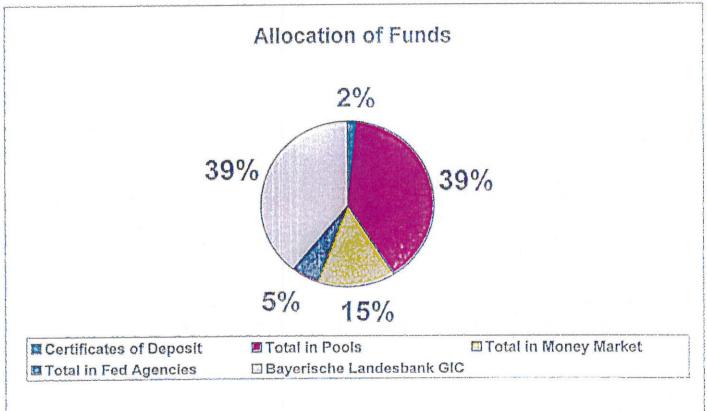

| 79,624,021.50                                                                 |                                      |
| Total Invested                                                                                                                                                                                           | 207,242,952.04                                                                | 22,489,845.53                 | (531.97)  | 78,193.20                                               | 26,967,910.21                                  | 202,842,548.59                                                                |                                      |

All Investments in the portfollio are in compliance with the CTRMA's Investment policy.

William Chapman, CFO





#### INVESTMENTS by FUND

## Balance

|                                                     |                | Balance