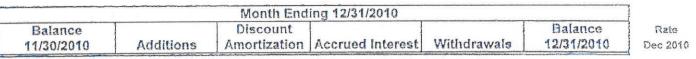

| 79,624,021.50                                                                 |                                      |
| Total Invested                                                                                                                                                                                           | 207,242,952.04                                                                | 22,489,845.53                 | (531.97)  | 78,193.20                                               | 26,967,910.21                                  | 202,842,548.59                                                                |                                      |

All Investments in the portfollio are in compliance with the CTRMA's Investment policy.

William Chapman, CFO





#### INVESTMENTS by FUND

## Balance

|                                                     |                | Balance