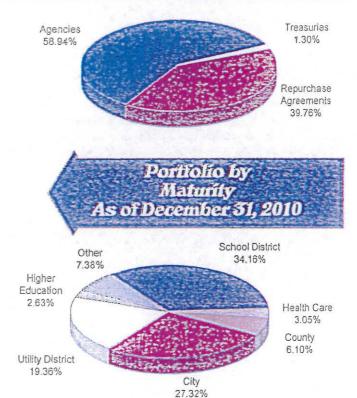

el of slack. However, the declining value of the dollar will be a source of upside inflation risk going forward. The baseline scenario continues to be that economic growth will remain tepid. While job growth should improve, the unemployment rate is likely to remain elevated through 2011 and core inflation will likely remain at the low end of the Fed's comfort zone for the next year.

This information is an excerpt from an economic report dated December 2010 provided to TexSTAR by JP Morgan Asset Management, Inc., the investment manager of the TexSTAR pool.

For more information about TexSTAR, please visit our web site at www.texstar.org.

## Information at a Clance

### Portfolio by Type of Investment As of December 31, 2010



Distribution of Participants by Type As of December 31, 2010



#### Historical Program Information Net Average Book Market Number of Value Value Month Rate Asset Value WAM (1)\* WAM (2)\* **Participants** 0.1713% \$5,593,134,506,98 \$ 5,593,670,681.79 Dec 10 1.000091 47 79 723 Nov 10 0.1883% 5,143,274,228.56 5,143,635,927.81 1.000070 52 81 721 Oct 10 0.2002% 5,024,200,466.22 5,024,647,553.30 1.000088 49 74 719 0.2113% 4,970,973,494.85 74 718 Sep 10 4,971,467,034.53 1.000099 47 0.2153% 4,898,435,591.73 4,899,135,875.31 1.000142 49 81 715 Aug 10 Jul 10 0.1992% 4,973,684,902.13 4,974,288,088.24 43 71 1.000117 712 Jun 10 0.1860% 5,156,538,488.97 5,157,298,475.17 1.000147 44 72 712 0.1838% 5,182,297,968.35 May 10 5,182,789,855.09 1.000094 47 74 711 Apr 10 0.1721% 5,339,490,225.82 5,339,710,431.56 51 80 710 1.000035 Mar 10 0.1552% 5,631,610,152.45 5,632,0